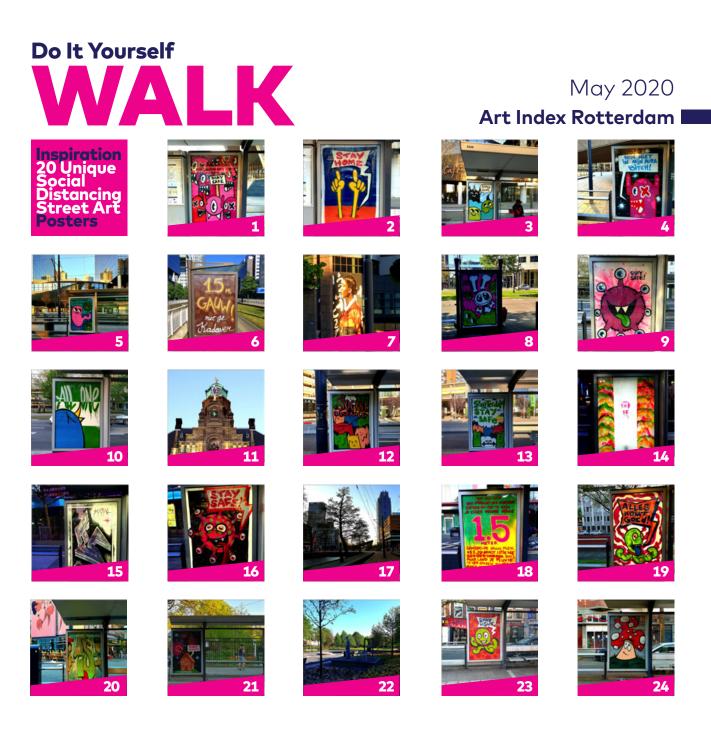

## 20 unique 'Social Distancing' street-art posters WALK

We've embraced the 'Social Distancing' project by Peter van der Helm - Walls and Skin, to sense the current 'one and half-meter society'. 8 street-artists interpret 'Social Distancing', resulting in 20 unique street-art posters presented in JCDecaux billboards at tram stops in the city Centre of Rotterdam. t's uncertain until when the posters are on display.

© Anne-Marie Ros & Erika Vati artindexrotterdam.nl/tours.html

- 1 Central Station Stay Safe by Oxalien (2020)
- 2 Central Station Stay Home by Boem (2020)
- **3** Central Station Stay Home by Doodkonijn (2020)
- 4 Tram stop Central Station Kom niet in mijn aura bitch by Oxalien (2020)
- 5 Central Station Here to make you sick by Doodkonijn (2020)
- 6 Weena 1.5 m Gauw! Met je kadaver by Peter vd Helm & Marco Versloot (2020)
- 7 Weena 296 Mural by Cris Chanyang Shim aka RoyyalDog (2020)
- 8 Weena a safe message! , Stay Save by Doodkonijn (2020)
- 9 Weena Stay Safe by Oxalien (2020)
- **10** Weena All One by Pinwin (2020)
- 11 Coolsingel 40 Public Art 'Vredesengel' (1920) by Johan Keller
- 12 Coolsingel Social Distance by STOOG (2020)
- **13** Coolsingel Rotterdam Stay Safe 1.5M by STOOG (2020)
- 14 Coolsingel 1.5 by Marco Versloot (2020)
- **15** Coolsingel Social 1.5 by Marco Versloot (2020)
- 16 Coolsingel Stay Safe by Boem (2020)
- 17 Orientation Mauritsweg facing Kruisplein and Central Station
- **18** Mauritsweg Tot zover .. 1.5 .. by Peter van der Helm (2020)
- 19 Mauritsweg Alles komt goed by Boem (2020)
- 20 West Kruiskade 1.5 by Serge Kortenbroek (2020) Mural by Alex Hornest aka Onesto
- 21 West Kruiskade Stay Home by Oxalien (2020)
- 22 Wijkpark Oude Westen Public Art 'De Reus van Rotterdam' (2011) by Herman Lamers
- 23 1e Middellandstraat Stay Inside by Boem (2020)
- 24 1e Middellandstraat infront of Walls & Skin 1.5 m by Peter van der Helm (2020)