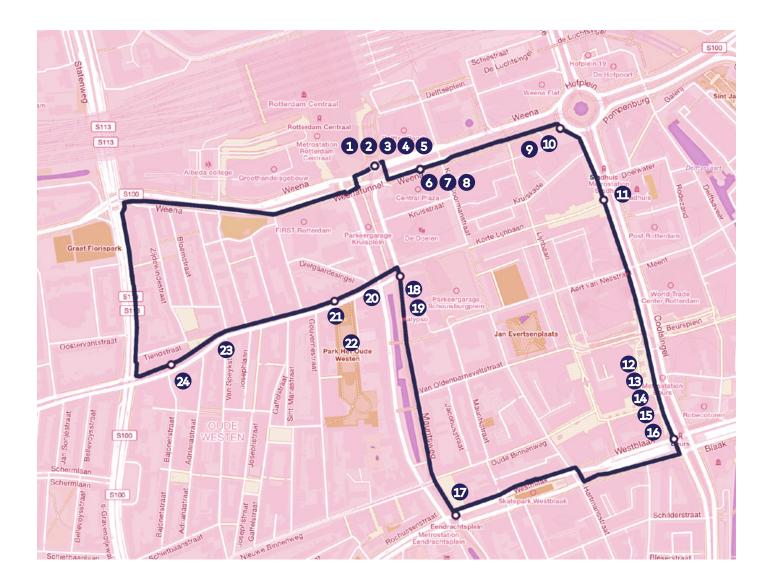

© Anne-Marie Ros & Erika Vati artindexrotterdam.nl/tours.html

- 1 Central Station Stay Safe by Oxalien (2020)
- 2 Central Station Stay Home by Boem (2020)
- **3** Central Station Stay Home by Doodkonijn (2020)
- 4 Tram stop Central Station Kom niet in mijn aura bitch by Oxalien (2020)
- 5 Central Station Here to make you sick by Doodkonijn (2020)
- 6 Weena 1.5 m Gauw! Met je kadaver by Peter vd Helm & Marco Versloot (2020)
- 7 Weena 296 Mural by Cris Chanyang Shim aka RoyyalDog (2020)
- 8 Weena a safe message! , Stay Save by Doodkonijn (2020)
- 9 Weena Stay Safe by Oxalien (2020)
- **10** Weena All One by Pinwin (2020)
- 11 Coolsingel 40 Public Art 'Vredesengel' (1920) by Johan Keller
- 12 Coolsingel Social Distance by STOOG (2020)
- **13** Coolsingel Rotterdam Stay Safe 1.5M by STOOG (2020)
- 14 Coolsingel 1.5 by Marco Versloot (2020)
- **15** Coolsingel Social 1.5 by Marco Versloot (2020)
- 16 Coolsingel Stay Safe by Boem (2020)
- 17 Orientation Mauritsweg facing Kruisplein and Central Station
- **18** Mauritsweg Tot zover .. 1.5 .. by Peter van der Helm (2020)
- 19 Mauritsweg Alles komt goed by Boem (2020)
- 20 West Kruiskade 1.5 by Serge Kortenbroek (2020) Mural by Alex Hornest aka Onesto
- 21 West Kruiskade Stay Home by Oxalien (2020)
- 22 Wijkpark Oude Westen Public Art 'De Reus van Rotterdam' (2011) by Herman Lamers
- 23 1e Middellandstraat Stay Inside by Boem (2020)
- 24 1e Middellandstraat infront of Walls & Skin 1.5 m by Peter van der Helm (2020)